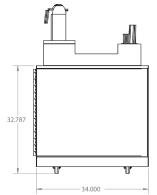

### **PVC10-SBUX-CAFE-CND1**

- Premium Coffee Side Cart
- Approx. 36 in (Length) by 34 in (Depth) by 33 in (Height)
- Complete Metal Construction
- Satin Black Powder Coat
- Matching PIVOT Condiment Stand
- Quartz Countertop
- Lockable Storage with Shelves
- Stainless Steel Trash Chutes
- Comes with two 10.25 Gallon
  Trash Cans
- Industrial Wheels Rear Locking
- Comes Fully Assembled

## **ROUGH-IN DATA**

|                      | Cart Dimension<br>(inches)<br>(cm) |          |          | Weight               | Voltage | AMPS | · •        | Construction<br>Countertops |           | Lighting<br>Type |
|----------------------|------------------------------------|----------|----------|----------------------|---------|------|------------|-----------------------------|-----------|------------------|
| Model                | L                                  | D        | Н        | (kg)<br>no equipment |         |      | (Sewage)   | ·                           |           | ,                |
| PVC10-SBUX-CAFE-CND1 | 36<br>91                           | 34<br>86 | 33<br>84 | 330<br>150           | N/A     | N/A  | N/A<br>N/A | CRS/SS/AL<br>Quartz         | Condiment | None             |

#### **DIMENSION**

 Approximately - 36 in (Length) by 34 in (Depth) by 33 in (Height)