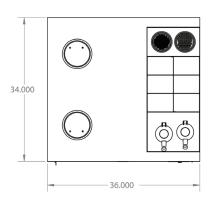

### **PLAN VIEW**

### **PVC10-SBUX-CAFE-CND1**

- Premium Coffee Side Cart
- Approx. 36 in (Length) by 34 in (Depth) by 33 in (Height)
- Complete Metal Construction
- Satin Black Powder Coat
- Matching PIVOT Condiment Stand
- Quartz Countertop
- Lockable Storage with Shelves
- Stainless Steel Trash Chutes
- Comes with two 10.25 Gallon
  Trash Cans
- Industrial Wheels Rear Locking
- Comes Fully Assembled

#### **DIMENSION**

 Approximately - 36 in (Length) by 34 in (Depth) by 33 in (Height)