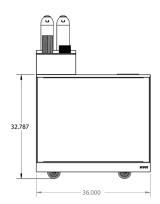

### **PVC10-SBUX-CAFE-CND1**

- Premium Coffee Side Cart
- Approx. 36 in (Length) by 34 in (Depth) by 33 in (Height)
- Complete Metal Construction
- Satin Black Powder Coat
- Matching PIVOT Condiment Stand
- Quartz Countertop
- Lockable Storage with Shelves
- Stainless Steel Trash Chutes
- Comes with two 10.25 Gallon
  Trash Cans
- Industrial Wheels Rear Locking
- Comes Fully Assembled

#### **DIMENSION**

 Approximately - 36 in (Length) by 34 in (Depth) by 33 in (Height)