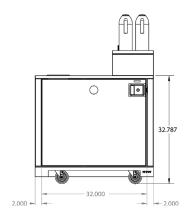

### **PVC10-SBUX-CAFE-CND1**

- Premium Coffee Side Cart
- Approx. 36 in (Length) by 34 in (Depth) by 33 in (Height)
- Complete Metal Construction
- Satin Black Powder Coat
- Matching PIVOT Condiment Stand
- Quartz Countertop
- Lockable Storage with Shelves
- Stainless Steel Trash Chutes
- Comes with two 10.25 Gallon
  Trash Cans
- Industrial Wheels Rear Locking
- Comes Fully Assembled

## **ROUGH-IN DATA**

|                      | Cart Dimension<br>(inches)<br>(cm) |          |          | Weight               | Voltage | AMPS | · •        | Construction<br>Countertops |           | Lighting<br>Type |
|----------------------|------------------------------------|----------|----------|----------------------|---------|------|------------|-----------------------------|-----------|------------------|
| Model                | L                                  | D        | Н        | (kg)<br>no equipment |         |      | (Sewage)   | ·                           |           | ,                |
| PVC10-SBUX-CAFE-CND1 | 36<br>91                           | 34<br>86 | 33<br>84 | 330<br>150           | N/A     | N/A  | N/A<br>N/A | CRS/SS/AL<br>Quartz         | Condiment | None             |

#### **DIMENSION**

 Approximately - 36 in (Length) by 34 in (Depth) by 33 in (Height)

#### **WEIGHT**

 Approximately 330 lbs dry weight (no Equipment)