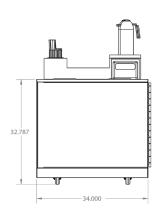

### **PVC10-SBUX-CAFE-CND1**

- Premium Coffee Side Cart
- Approx. 36 in (Length) by 34 in (Depth) by 33 in (Height)
- Complete Metal Construction
- Satin Black Powder Coat
- Matching PIVOT Condiment Stand
- Quartz Countertop
- Lockable Storage with Shelves
- Stainless Steel Trash Chutes
- Comes with two 10.25 Gallon
  Trash Cans
- Industrial Wheels Rear Locking
- Comes Fully Assembled

#### **DIMENSION**

 Approximately - 36 in (Length) by 34 in (Depth) by 33 in (Height)