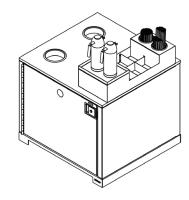

### **PVC10-SBUX-CAFE-CND1**

- Premium Coffee Side Cart
- Approx. 36 in (Length) by 34 in (Depth) by 33 in (Height)
- Complete Metal Construction
- Satin Black Powder Coat
- Matching PIVOT Condiment Stand
- Quartz Countertop
- Lockable Storage with Shelves
- Stainless Steel Trash Chutes
- Comes with two 10.25 Gallon
  Trash Cans
- Industrial Wheels Rear Locking
- Comes Fully Assembled

#### **DESIGN**

- Starbucks® Condiment Side Cart
- Designed as a Side Line Cart to form a Starbucks<sup>®</sup> Cart Cafe
- Comes with a matching countertop PIVOT Condiment Caddy
- Integrated Trash Compartment with two 10.25 Gallon Trash Cans (included)
- Stainless Steel countertop Trash Chutes
- Quartz Countertop Crystal Black
- · Lockable Storage with Shelves
- Storage Compartment separated from the Trash Compartment with a Steel Wall
- Industrial Wheels Rear Locking

#### CONSTRUCTION

- Base Construction STEEL
- Countertops Quartz

#### **MATERIAL FINISH**

Powder Coated Steel - SATIN BLACK