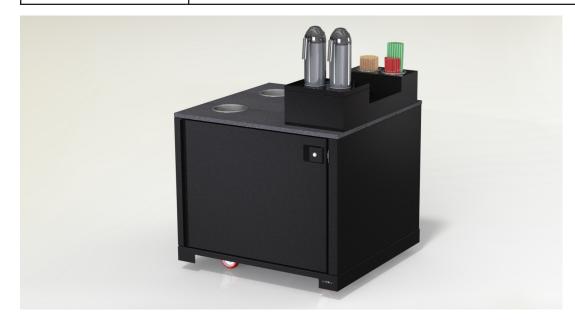

### **PVC10-SBUX-CAFE-CND1**

- Premium Coffee Side Cart
- Approx. 36 in (Length) by 34 in (Depth) by 33 in (Height)
- Complete Metal Construction
- Satin Black Powder Coat
- Matching PIVOT Condiment Stand
- Quartz Countertop
- Lockable Storage with Shelves
- Stainless Steel Trash Chutes
- Comes with two 10.25 Gallon
  Trash Cans
- Industrial Wheels Rear Locking
- Comes Fully Assembled

#### **DESIGN**

- Starbucks® Condiment Side Cart
- Designed as a Side Line Cart to form a Starbucks<sup>®</sup> Cart Cafe
- Comes with a matching countertop PIVOT Condiment Caddy
- Integrated Trash Compartment with two 10.25 Gallon Trash Cans (included)
- Stainless Steel countertop Trash Chutes
- Quartz Countertop Crystal Black
- · Lockable Storage with Shelves
- Storage Compartment separated from the Trash Compartment with a Steel Wall
- Industrial Wheels Rear Locking

#### **DIMENSION**

 Approximately - 36 in (Length) by 34 in (Depth) by 33 in (Height)