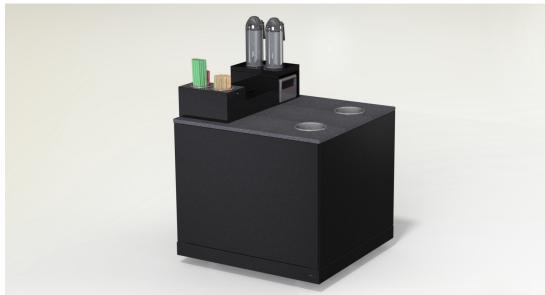

### **PVC10-SBUX-CAFE-CND1**

- Premium Coffee Side Cart
- Approx. 36 in (Length) by 34 in (Depth) by 33 in (Height)
- Complete Metal Construction
- Satin Black Powder Coat
- Matching PIVOT Condiment Stand
- Quartz Countertop
- Lockable Storage with Shelves
- Stainless Steel Trash Chutes
- Comes with two 10.25 Gallon
  Trash Cans
- Industrial Wheels Rear Locking
- Comes Fully Assembled

#### **DESIGN**

- Starbucks® Condiment Side Cart
- Designed as a Side Line Cart to form a Starbucks<sup>®</sup> Cart Cafe
- Comes with a matching countertop PIVOT Condiment Caddy
- Integrated Trash Compartment with two 10.25 Gallon Trash Cans (included)
- Stainless Steel countertop Trash Chutes
- Quartz Countertop Crystal Black
- · Lockable Storage with Shelves
- Storage Compartment separated from the Trash Compartment with a Steel Wall
- Industrial Wheels Rear Locking

#### **DIMENSION**

 Approximately - 36 in (Length) by 34 in (Depth) by 33 in (Height)