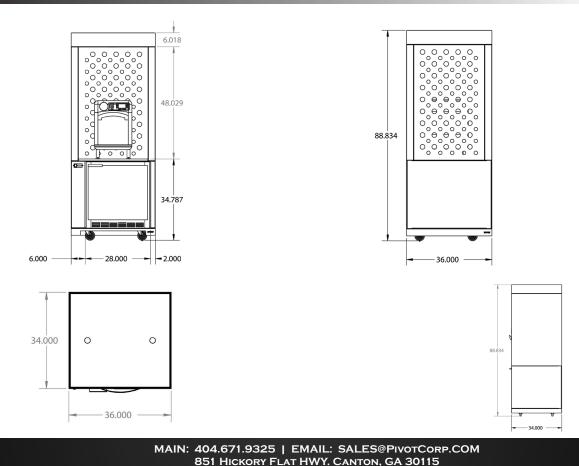

# **ROUGH-IN DATA**

|                      | Cart Dimension<br>(inches)<br>(cm) |          |           | Weight<br>(lbs)      | Voltage | AMPS     | Plumbing<br>(Water) | Construction<br>Countertops | Coffee | Lighting<br>Type |
|----------------------|------------------------------------|----------|-----------|----------------------|---------|----------|---------------------|-----------------------------|--------|------------------|
| Model                | L                                  | D        | н         | (kg)<br>no equipment |         |          | (Sewage)            |                             |        |                  |
| PVC10-SBUX-CAFE-TWW1 | 36<br>91                           | 34<br>86 | 90<br>229 | 575<br>261           | N/A     | 30<br>15 | N/A<br>N/A          | CRS/SS/AL<br>Quartz         | Food   | LED              |

#### DIMENSION

Approximately - 36 in (Length) by 34 in (Depth) by 90 in (Height)